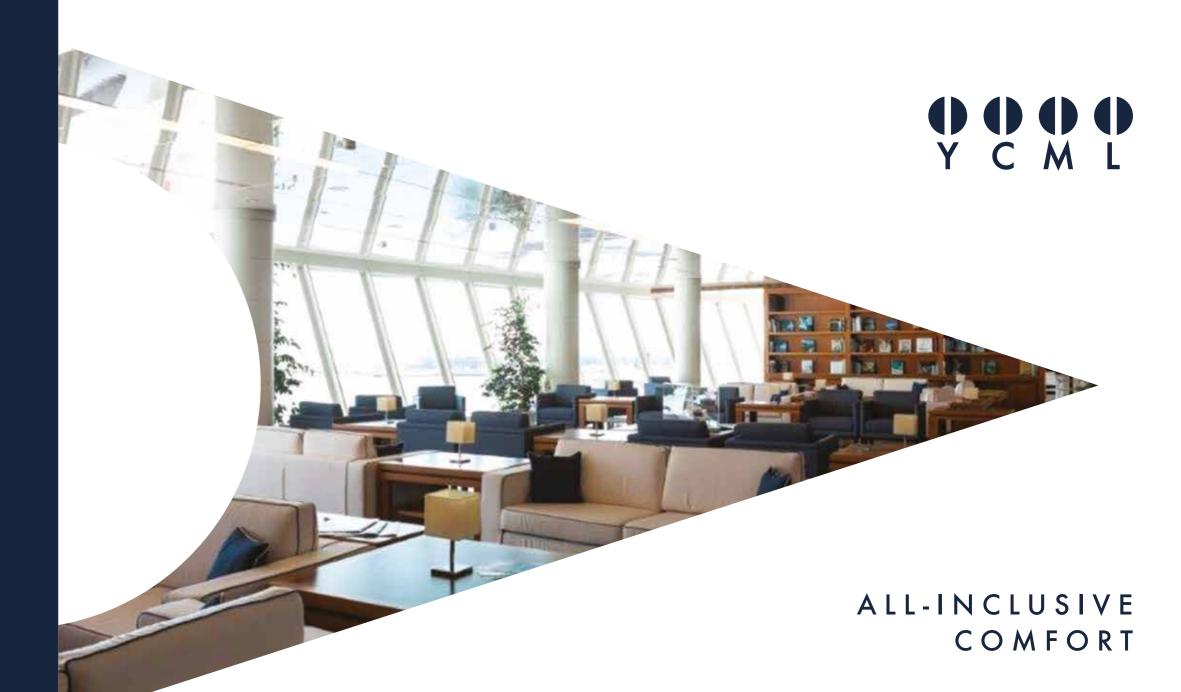

JACUZZ POO

MEETING ROOMS

PANORAMI TERRACE

EVEN LOCATION Marina di Loano is a place that makes it possible to experience every situation in an exclusive way whether you are relaxing with the family or in a business meeting: the Marina Lounge division provides spaces and services for guests to ensure hospitality, comfort and relaxation for all.

Starting with the elegant main lobby with its windows overlooking the sea it is the perfect place to spend time relaxing in.

The pool with seven whirlpool stations and the solarium provide the ideal atmosphere for total relaxation.