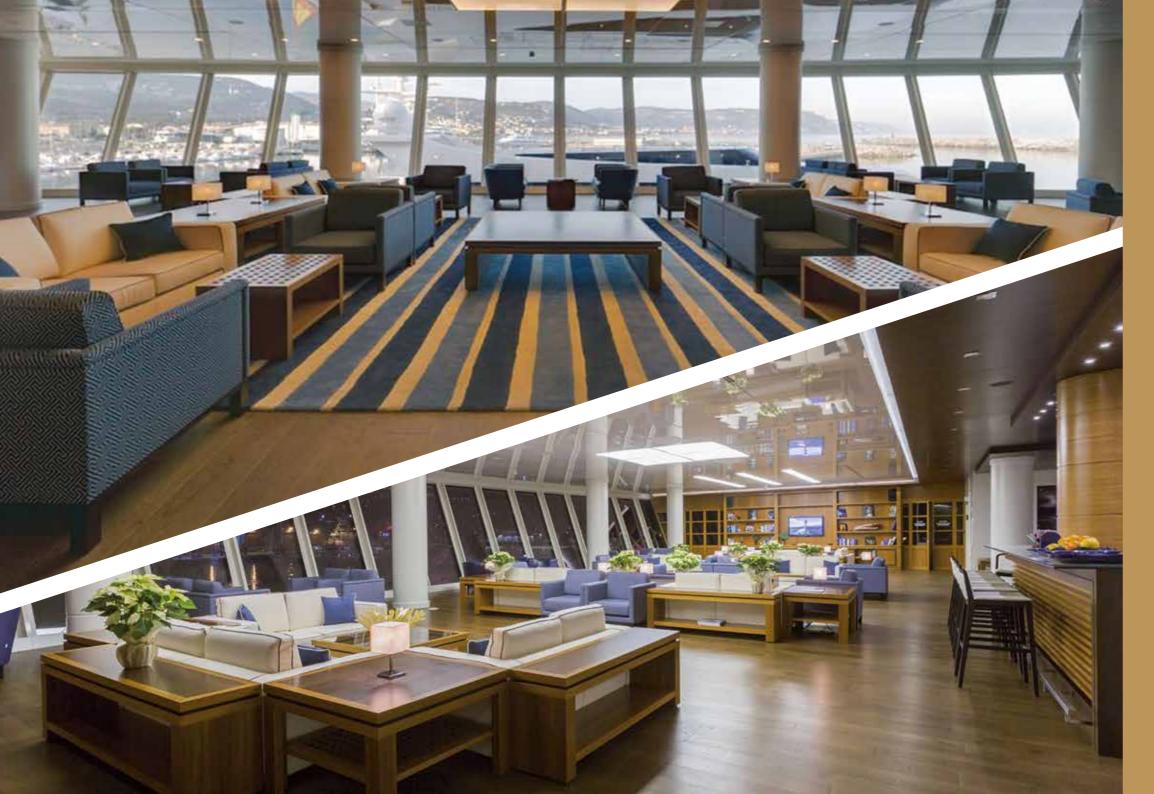

JACUZZ POO

MEETING ROOMS

PANORAMI TERRACE

EVEN LOCATION Marina di Loano is a place that makes it possible to experience every situation in an exclusive way whether you are relaxing with the family or in a business meeting: the Marina Lounge division provides spaces and services for guests to ensure hospitality, comfort and relaxation for all.

Starting with the elegant main lobby with its windows overlooking the sea it is the perfect place to spend time relaxing in.

The pool with seven whirlpool stations and the solarium provide the ideal atmosphere for total relaxation.