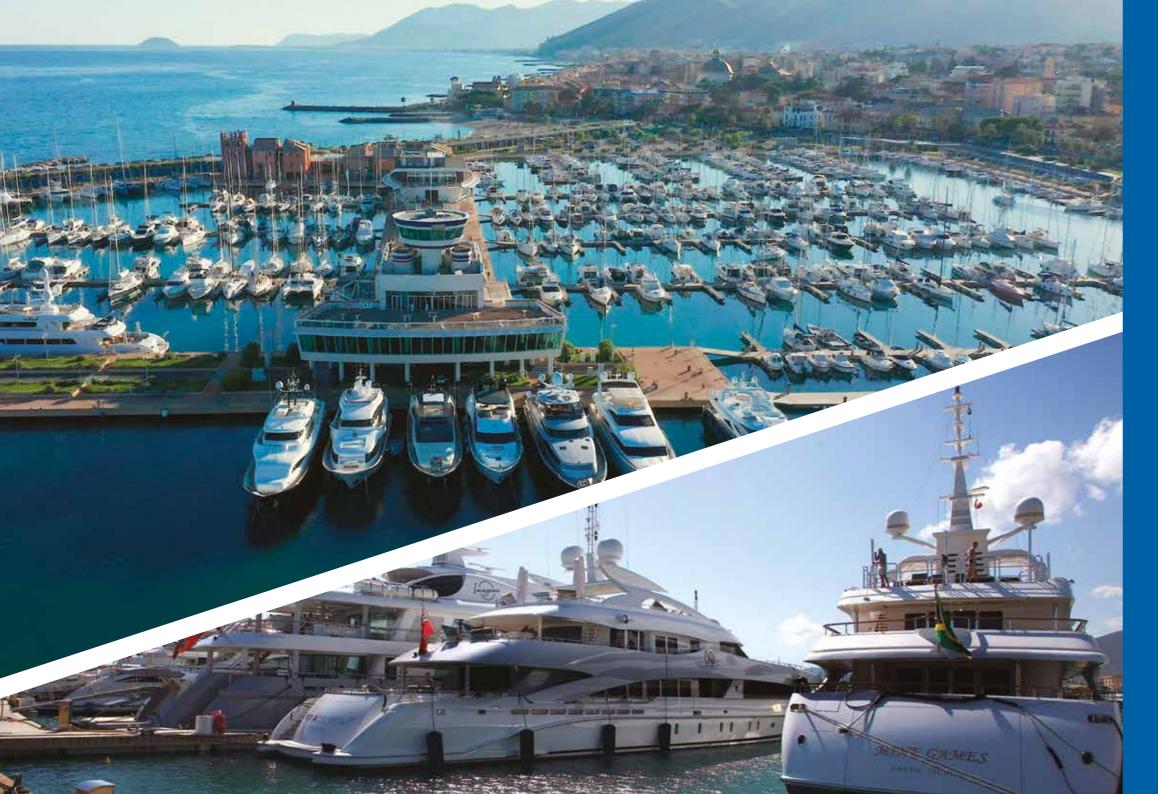

## EXPECT THE UNEXPECTED

 $\frac{997}{\text{MOORINGS}}$ 

<u>45</u>

SUPERYACHT MOORINGS

16,000 SQ. M OF BEACH

> 900 PARKING SPACES

MORE THAN  $\frac{20}{\text{SHOPS}}$ 

Marina di Loano is protected by an imposing breakwater that makes it a safe harbour all year round in any marine weather conditions.

## AN EXTRA-LARGE WELCOME

A special area with moorings reserved for superyachts to accommodate any type of boat.

5

Superyacht mooring With fingers

A HELIPAD

40

Superyacht Moorings

BUNKERING PIER

SHIPYARD

Everything is designed to provide the best comfort possible from the lateral fingers to the fuel pier with diesel fuel (national, denatured and export), petrol, lubricating oils of all kinds and black and bilge water collection. The system has 4 pumps, 3 of which are high pressure that can pump up to 500 litres per minute. What's more relaxation is guaranteed for sailors in the various parts of the Yacht Club.