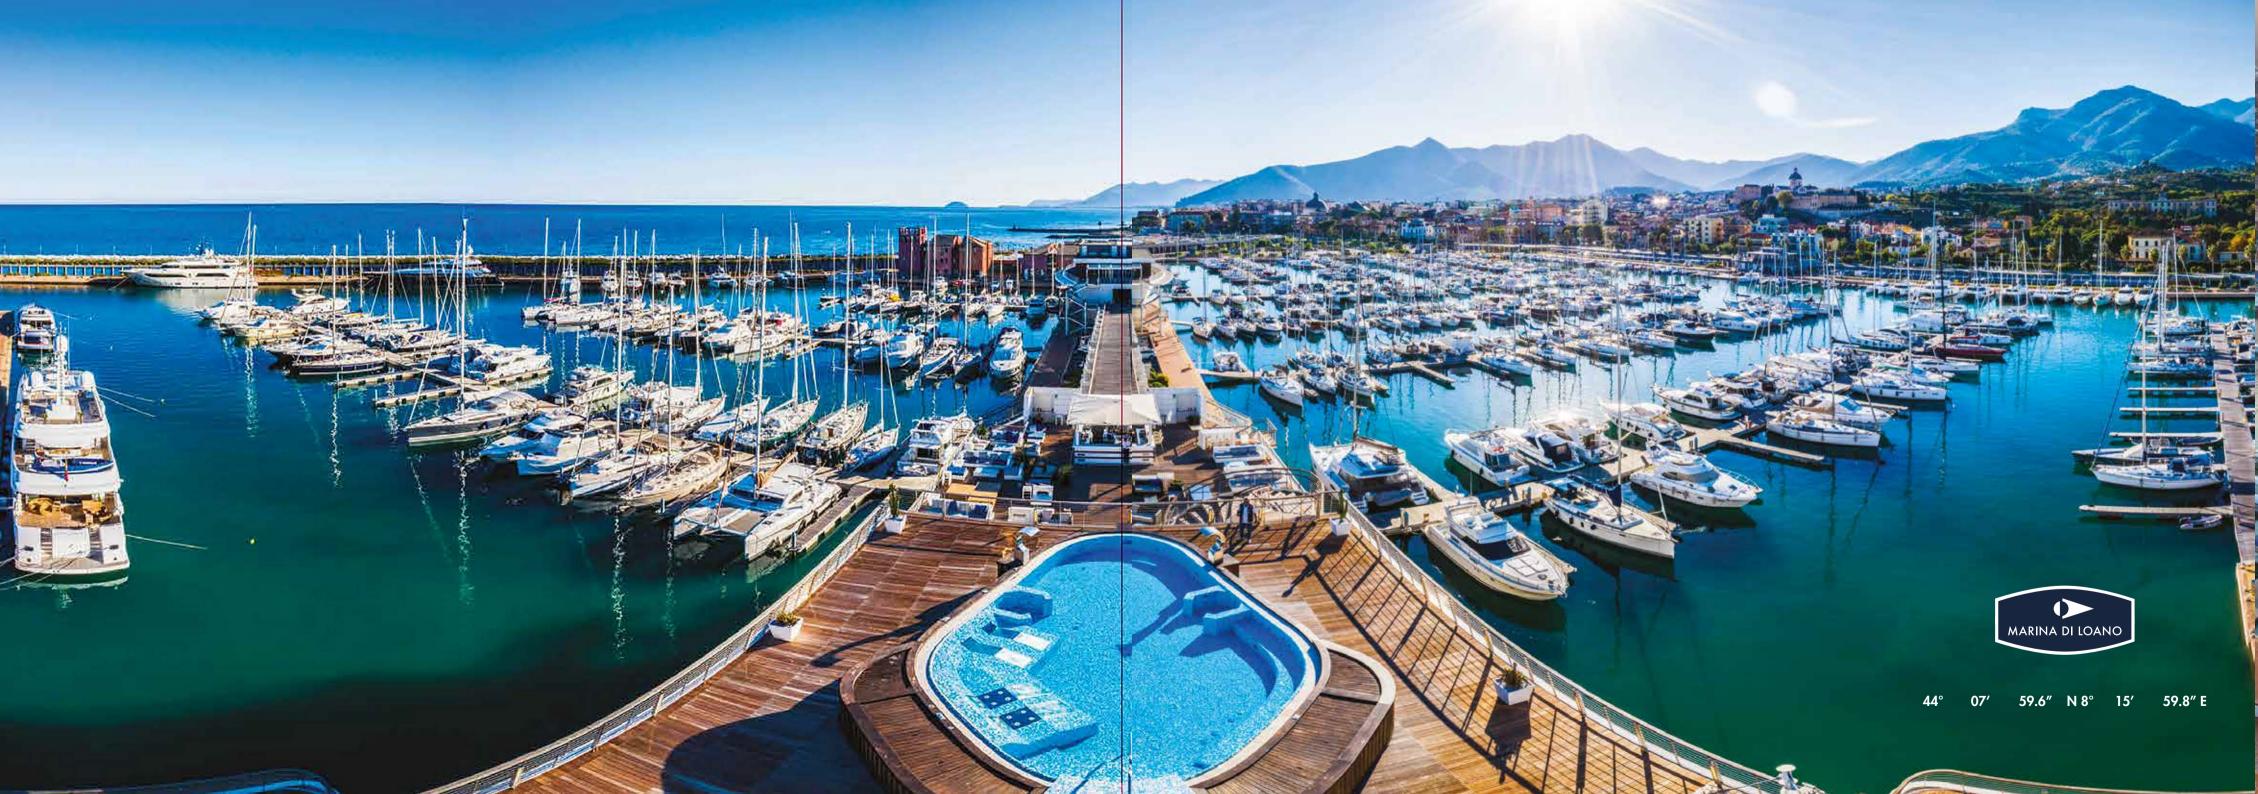

## EXPECT THE UNEXPECTED

 $\frac{997}{\text{MOORINGS}}$ 

<u>45</u>

SUPERYACHT MOORINGS

16,000 SQ. M OF BEACH

> 900 PARKING SPACES

MORE THAN  $\frac{20}{\text{SHOPS}}$ 

Marina di Loano is protected by an imposing breakwater that makes it a safe harbour all year round in any marine weather conditions.

## AN EXTRA-LARGE WELCOME

A special area with moorings reserved for superyachts to accommodate any type of boat.

## SURROUNDED BY RELAXATION

Choose how to pamper yourself: a lounge area with a solarium and pool, a panoramic terrace and bars and restaurants for all tastes and occasions.