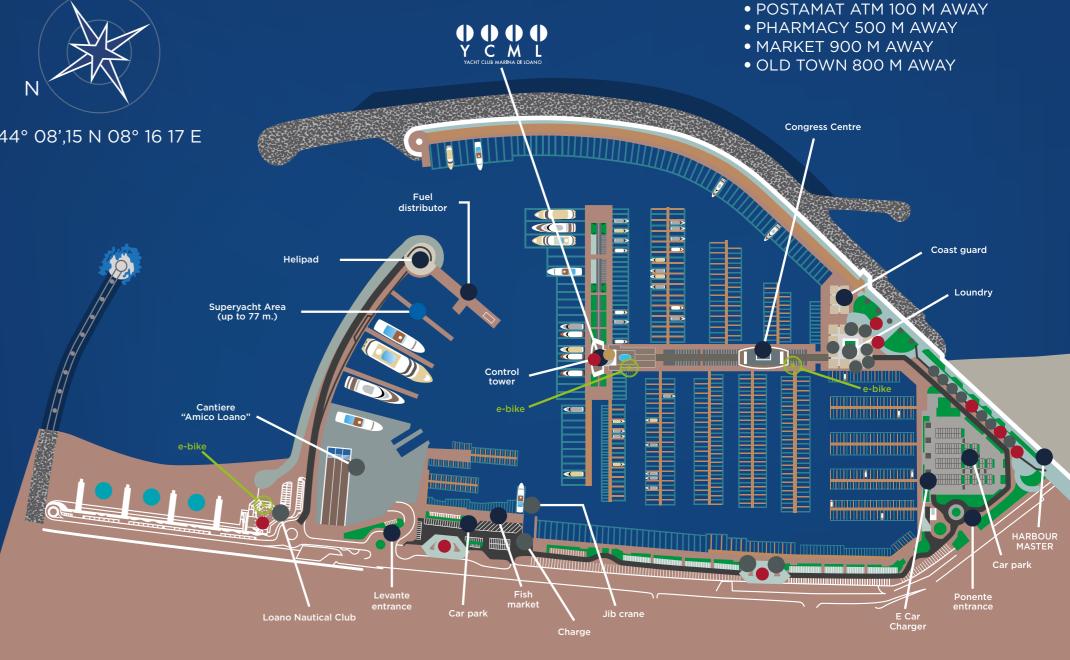

### MARINABIKE: your E-Bike in Marina di Loano

MarinaBike is the E-Bike rental service in Marina di Loano that provides sailors and guests of the guesthouse with a fleet of pedal assisted bikes in three bike stations located around the marina. The service is active from 08.30 to 18.30 with the first hour free.

5

Superyacht mooring With fingers

A HELIPAD

40

Superyacht Moorings

BUNKERING PIER

SHIPYARD

Everything is designed to provide the best comfort possible from the lateral fingers to the fuel pier with diesel fuel (national, denatured and export), petrol, lubricating oils of all kinds and black and bilge water collection. The system has 4 pumps, 3 of which are high pressure that can pump up to 500 litres per minute. What's more relaxation is guaranteed for sailors in the various parts of the Yacht Club.

Marina di Loano provides hospitality and comfort for those arriving by sea as well as for their boats. Make the most of your stay with small and more complex work on your boat with a wide range of services specially dedicated to assisting boats from washing, carpentry, work and maintenance on systems and engines as well as interior restyling and new projects working with excellent naval designers. In the event of more complex work the port has a shipyard with two towing tanks that allow for the storage of boats from 6 to 50 metres outdoors and indoors, to carry out cleaning and repairs to hulls thanks to the presence of a self-propelled crane and a jib crane.

## SERVICES FOR SAILORS

Mooring assistance 24 H 365 days a year

24 H Security service

Video surveillance

Mooring checks

Toilets and showers reserved for sailors

Energy, water, Satellite TV supply, Wi-Fi

Black and bilge water collection

Helipad

Outdoor parking

Garages

Seabed depth from 3.5 to 5 m

Moorings on the guay with ropes or on 3 meters wide continuous floating docks with fingers

Stainless steel columns supplying electricity from 16 Ampere single-phase to 400 Ampere three-phase sockets

(Amico Loano) Shipyard

600 Ton travel lift

Slipway Ramp Crane

Repairs and refits

Engine repairs

Electric repairs

Mechanical work

Metal carpentry