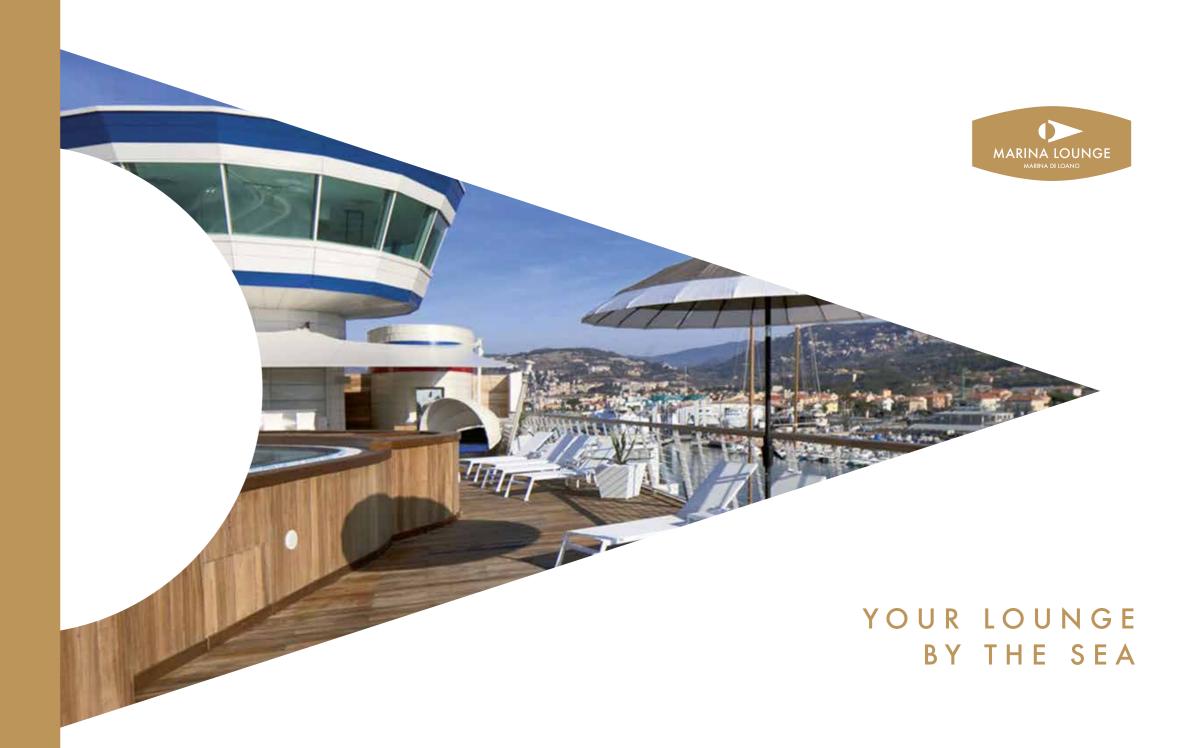

JACUZZ POO

MEETING ROOMS

PANORAMI TERRACE

EVEN LOCATION Marina di Loano is a place that makes it possible to experience every situation in an exclusive way whether you are relaxing with the family or in a business meeting: the Marina Lounge division provides spaces and services for guests to ensure hospitality, comfort and relaxation for all.

Starting with the elegant main lobby with its windows overlooking the sea it is the perfect place to spend time relaxing in.

The pool with seven whirlpool stations and the solarium provide the ideal atmosphere for total relaxation.

The 1,300 sq.m. congress centre can be divided and changed to meet specific needs making it the ideal location for company events and workshops as well as the perfect stage for concerts, shows and exhibitions.