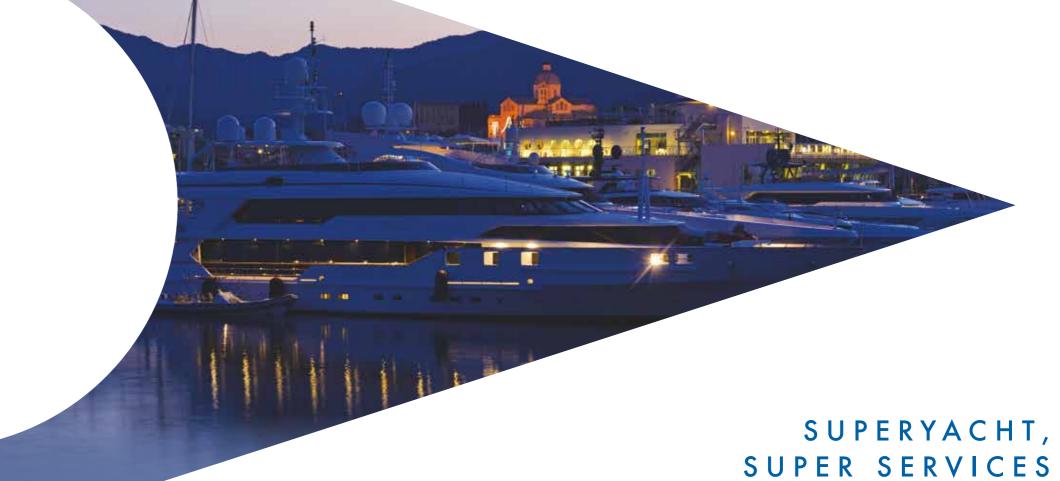

## AN EXTRA-LARGE WELCOME

A special area with moorings reserved for superyachts to accommodate any type of boat.

5

Superyacht mooring With fingers

A HELIPAD

40

Superyacht Moorings

BUNKERING PIER

SHIPYARD

Everything is designed to provide the best comfort possible from the lateral fingers to the fuel pier with diesel fuel (national, denatured and export), petrol, lubricating oils of all kinds and black and bilge water collection. The system has 4 pumps, 3 of which are high pressure that can pump up to 500 litres per minute. What's more relaxation is guaranteed for sailors in the various parts of the Yacht Club.