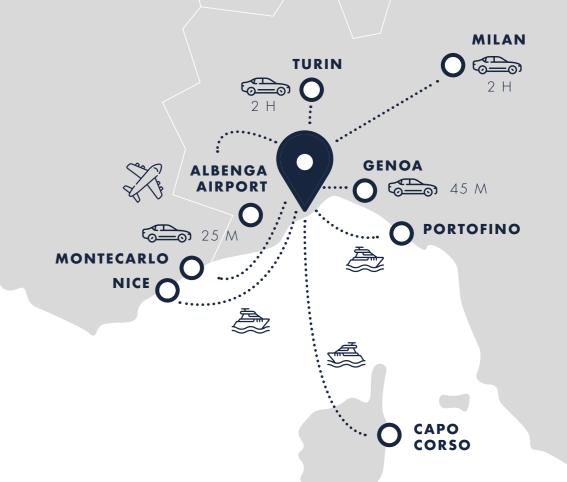

# EASY TO GET TO, DIFFICULT TO LEAVE

Marina di Loano is easy to reach by sea and on land: it is in the heart of the Ponente Riviera, halfway between France and Genoa and a short distance from the main motorway exits.

Even connections with the main airports are particularly good, it is just one hour from Genoa and Nice airports and just a few kilometres away from "Clemente Panero" Airport in Villanova d'Albenga that connects the Ponente Riviera with the rest of Italy and Europe with dozens of private flights every week.

#### DISTANCE IN KM FROM

Genoa 73

Milan 200

Turin 165

Albenga Airport 26

Montecarlo 106

Nice 122

#### DISTANCE IN MILES FROM

Portofino 45

Montecarlo 47

Capo Corso 80

BEFORE ENTERING THE PORT CALL THE HARBOUR MASTER ON CHANNEL VHF 09