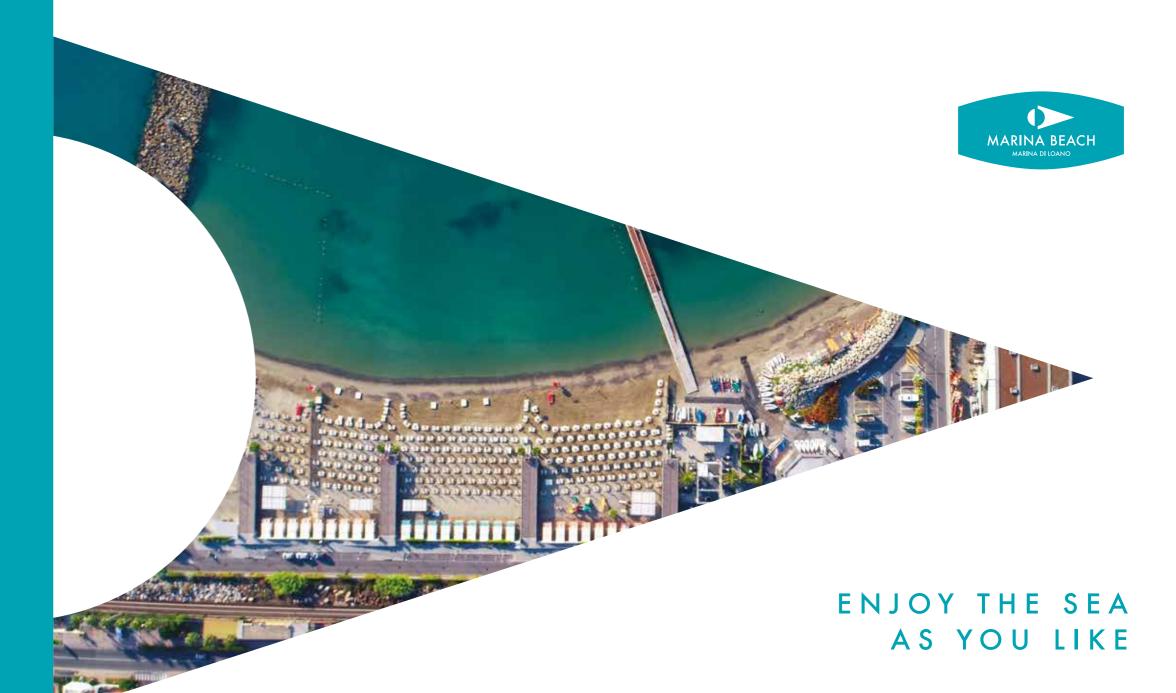

## EXPECT THE UNEXPECTED

 $\frac{997}{\text{MOORINGS}}$ 

<u>45</u>

SUPERYACHT MOORINGS

16,000 SQ. M OF BEACH

> 900 PARKING SPACES

MORE THAN  $\frac{20}{\text{SHOPS}}$ 

Marina di Loano is protected by an imposing breakwater that makes it a safe harbour all year round in any marine weather conditions.

## 16,000 SQ. M OF BEACH

The beach is divided into specific areas for relaxation, sport and families as well as the biggest Dog Beach on the Riviera.