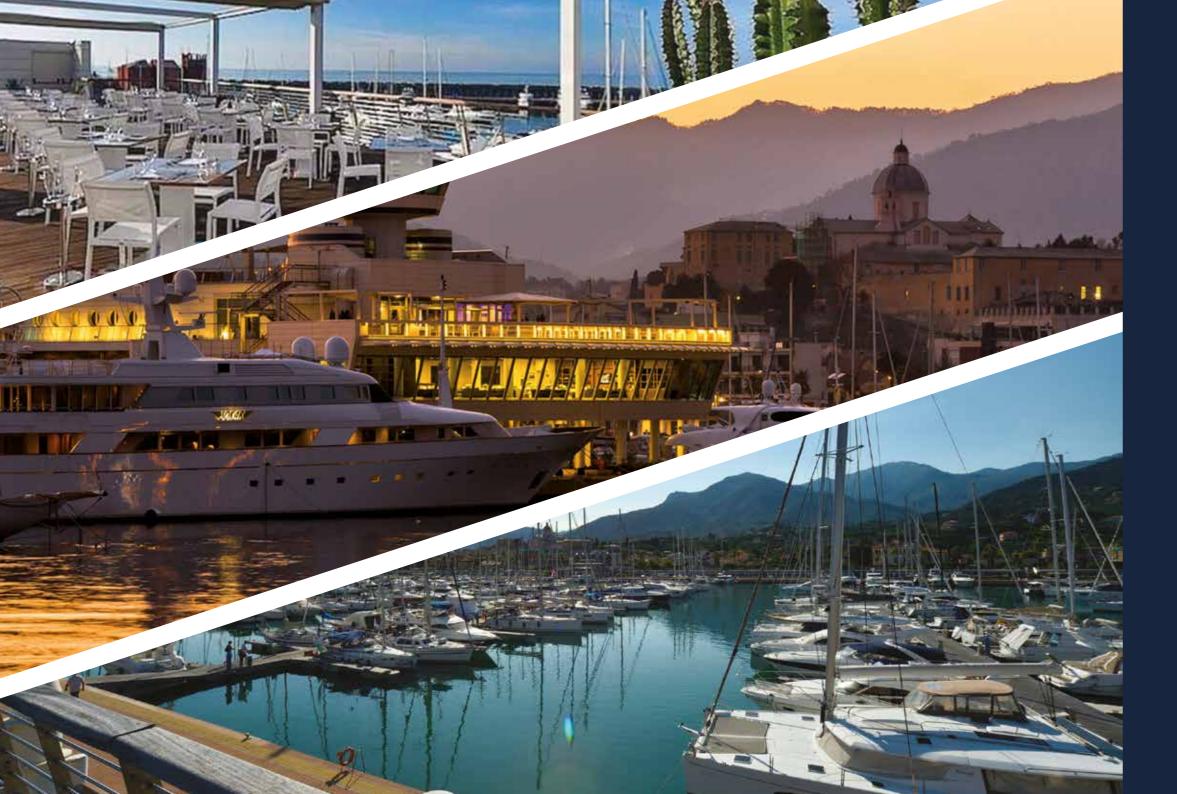

## EXPECT THE UNEXPECTED

 $\frac{997}{\text{MOORINGS}}$ 

<u>45</u>

SUPERYACHT MOORINGS

16,000 SQ. M OF BEACH

> 900 PARKING SPACES

MORE THAN  $\frac{20}{\text{SHOPS}}$ 

Marina di Loano is protected by an imposing breakwater that makes it a safe harbour all year round in any marine weather conditions.

## AN EXTRA-LARGE WELCOME

A special area with moorings reserved for superyachts to accommodate any type of boat.

## SURROUNDED BY RELAXATION

Choose how to pamper yourself: a lounge area with a solarium and pool, a panoramic terrace and bars and restaurants for all tastes and occasions.

## IN THE HEART OF THE RIVIERA

Halfway between France and Genoa, a short distance from the main motorway exits and an hour from Genoa and Nice airports.

MAIN LOBBY

lounge area

COURTESY KIT

reserved parking