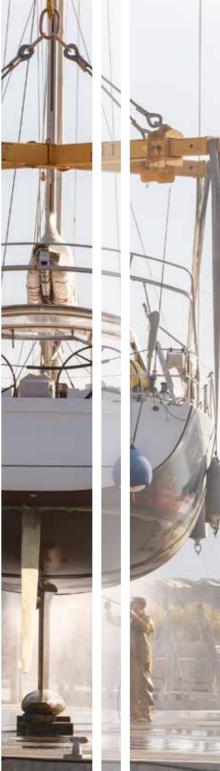

Marina di Loano provides hospitality and comfort for those arriving by sea as well as for their boats. Make the most of your stay with small and more complex work on your boat with a wide range of services specially dedicated to assisting boats from washing, carpentry, work and maintenance on systems and engines as well as interior restyling and new projects working with excellent naval designers. In the event of more complex work the port has a shipyard with two towing tanks that allow for the storage of boats from 6 to 50 metres outdoors and indoors, to carry out cleaning and repairs to hulls thanks to the presence of a self-propelled crane and a jib crane.