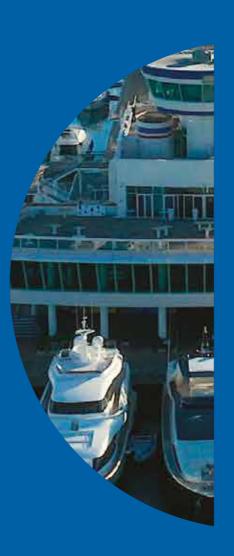

## AN EXTRA-LARGE WELCOME

A special area with moorings reserved for superyachts to accommodate any type of boat.

5

Superyacht mooring With fingers

A HELIPAD

40

Superyacht Moorings

BUNKERING PIER

SHIPYARD

Everything is designed to provide the best comfort possible from the lateral fingers to the fuel pier with diesel fuel (national, denatured and export), petrol, lubricating oils of all kinds and black and bilge water collection. The system has 4 pumps, 3 of which are high pressure that can pump up to 500 litres per minute. What's more relaxation is guaranteed for sailors in the various parts of the Yacht Club.