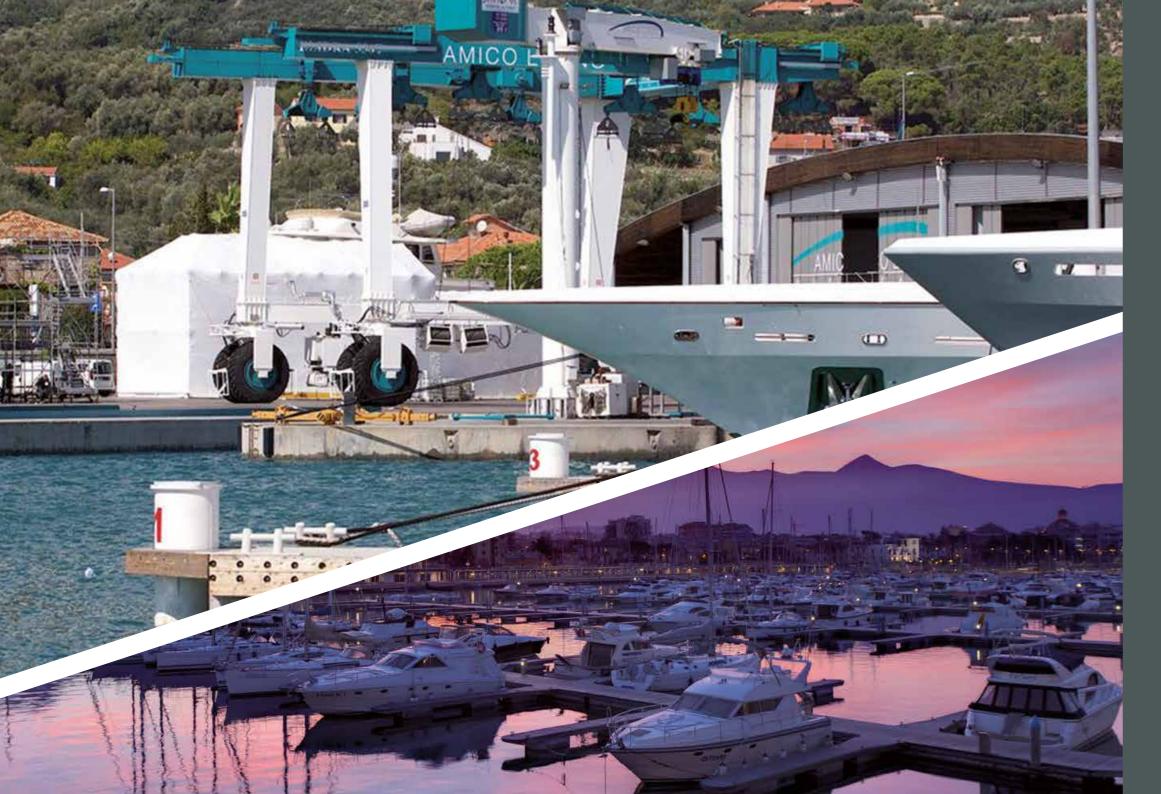

Marina di Loano provides hospitality and comfort for those arriving by sea as well as for their boats. Make the most of your stay with small and more complex work on your boat with a wide range of services specially dedicated to assisting boats from washing, carpentry, work and maintenance on systems and engines as well as interior restyling and new projects working with excellent naval designers. In the event of more complex work the port has a shipyard with two towing tanks that allow for the storage of boats from 6 to 50 metres outdoors and indoors, to carry out cleaning and repairs to hulls thanks to the presence of a self-propelled crane and a jib crane.

(Amico Loano) Shipyard

600 Ton travel lift

Slipway Ramp Crane

Repairs and refits

Engine repairs

Electric repairs

Mechanical work

Metal carpentry