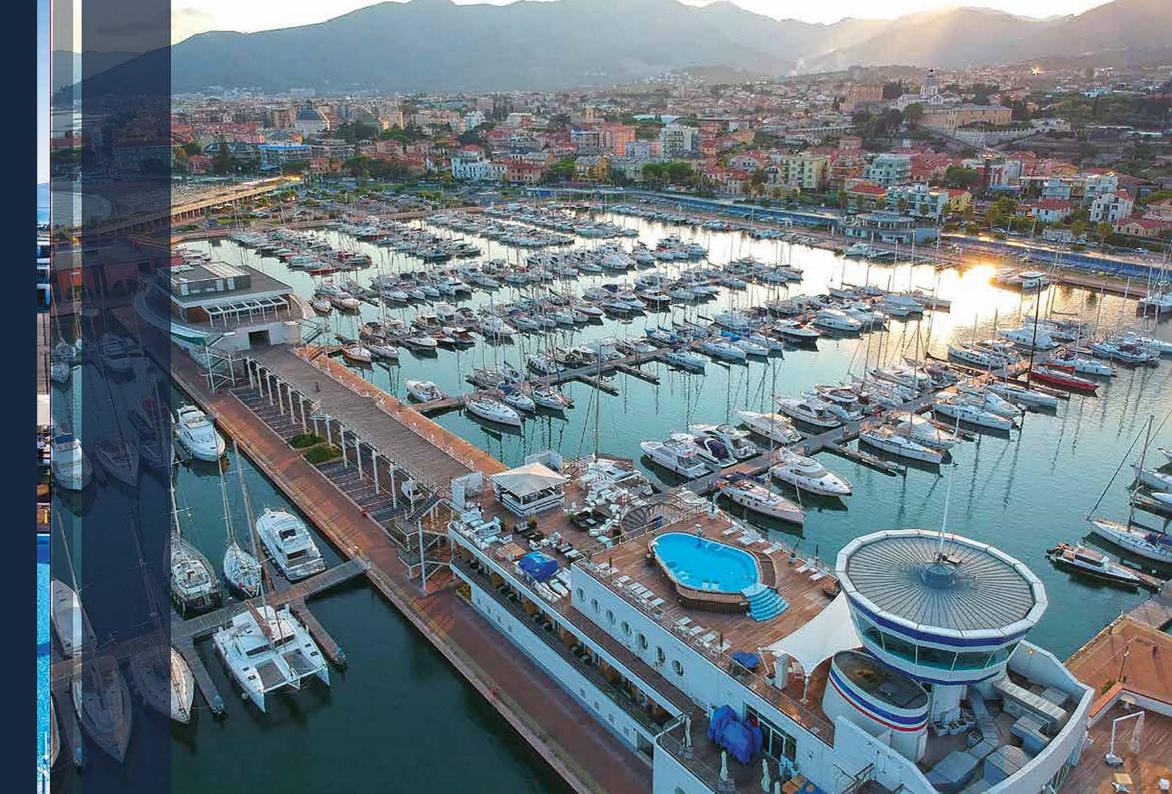

## EXPECT THE UNEXPECTED

 $\frac{997}{\text{MOORINGS}}$ 

<u>45</u>

SUPERYACHT MOORINGS

16,000 SQ. M OF BEACH

> 900 PARKING SPACES

MORE THAN  $\frac{20}{\text{SHOPS}}$ 

Marina di Loano is protected by an imposing breakwater that makes it a safe harbour all year round in any marine weather conditions.

## AN EXTRA-LARGE WELCOME

A special area with moorings reserved for superyachts to accommodate any type of boat.

## IN THE HEART OF THE RIVIERA

Halfway between France and Genoa, a short distance from the main motorway exits and an hour from Genoa and Nice airports.

MAIN LOBBY

lounge area

COURTESY KIT

reserved parking