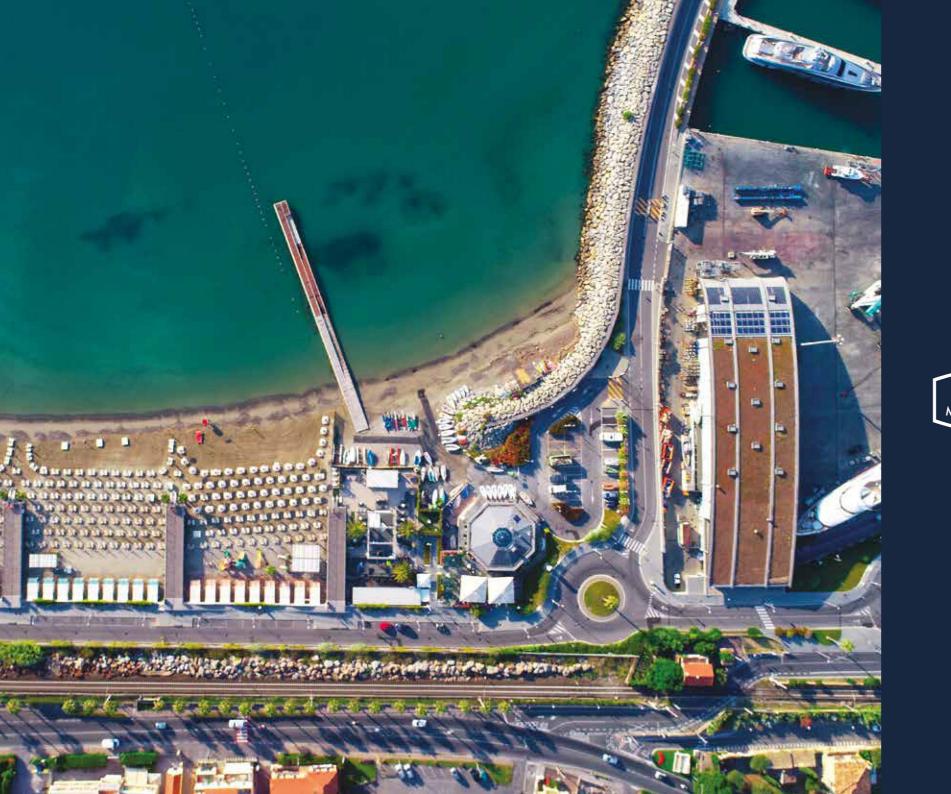

## EXPECT THE UNEXPECTED

 $\frac{997}{\text{MOORINGS}}$ 

<u>45</u>

SUPERYACHT MOORINGS

16,000 SQ. M OF BEACH

> 900 PARKING SPACES

MORE THAN  $\frac{20}{\text{SHOPS}}$ 

Marina di Loano is protected by an imposing breakwater that makes it a safe harbour all year round in any marine weather conditions.