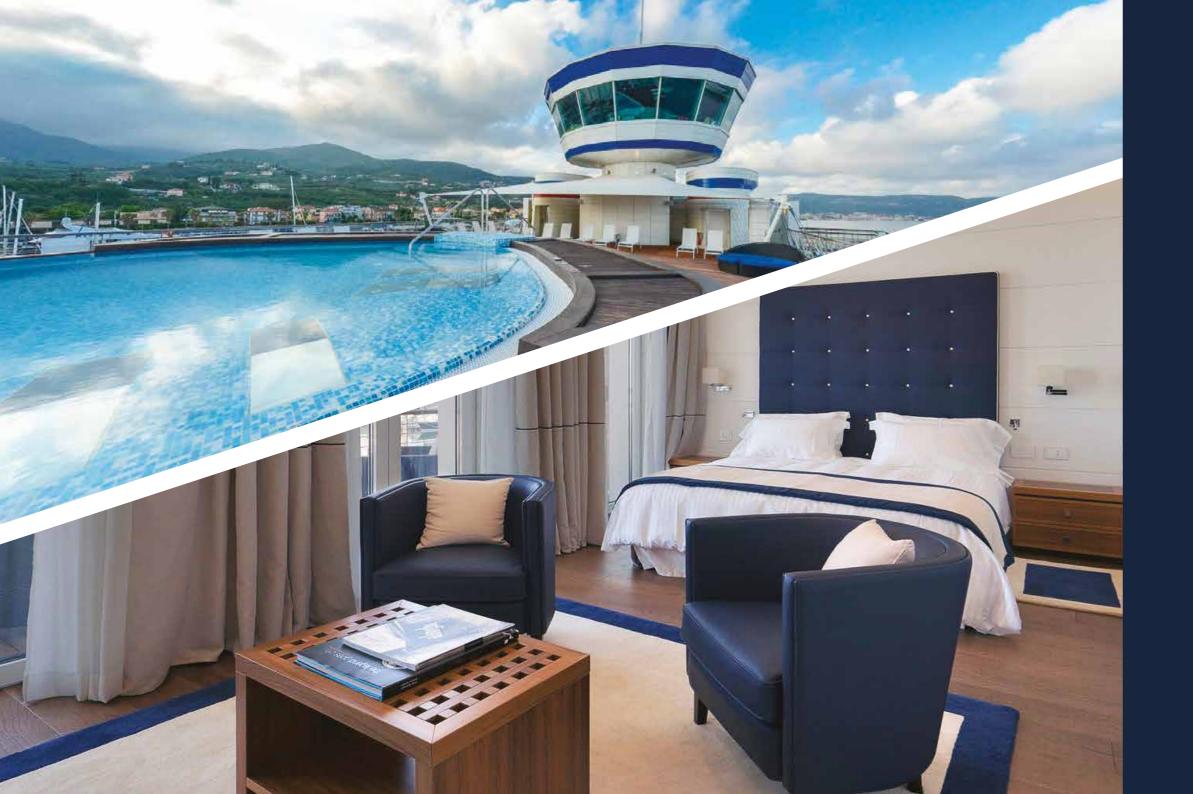

CONTINENTAL BREAKFAST BUFFET

Breakfast in your room on request

> SOLARIUM WITH A JACUZZI POOL

> > BIKE HIRE

SLIPPERS AND BATHROBES

SKY TV SERVICE

MINI BAR

A structure with modern architecture positioned on the Central Pier is home to the Yacht Club, the beating heart of the recreational, sporting and cultural activities of Marina di Loano that provides exclusive services for sailors starting with the guesthouse that offers maximum comfort for a truly relaxing stay. The guesthouse has four "junior suites" with a sea view and five rooms overlooking Marina di Loano all equipped with terraces, and provides superior level accommodation, elegance and attention to detail for every guest.

The well-being continues with the solarium with its enchanting view of the Italian Riviera: the pool together with the adjacent whirlpool provide for full relaxation all day long.